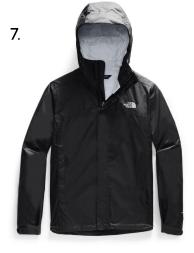

7. <u>The North Face Men's Venture 2</u> <u>Jacket</u> TFJKJT2VDQR

8. <u>T7 Mens Altitude Rain Jacket V2</u> T7JIRW3DJAAAA

See our friendly team instore to help pick the right gear for you!

2.

4

6.