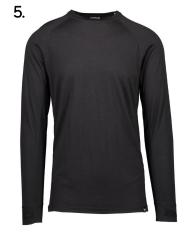

4. <u>Torpedo7 Unisex Slopes Beanie –</u> <u>Black</u> T7ACH3V23AA

5. <u>Torpedo7 Men's Merino</u> <u>Summit Long Sleeve Tee</u> T7MRBV12BAA

6. <u>Torpedo7 Men's Ecopulse</u> <u>Summit Long John</u> T7MRB20JBAA